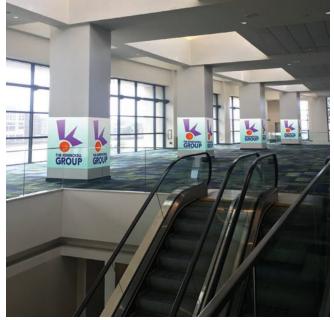

## SIGNAGE PARTNERS

Point of Purchase Displays • Banners Signage Interior Wallcoverings • Exhibits Back Lit Signage • Vinyl Graphics

The Kennickell Group, founded in 1892 is the region's largest print and signage company. In partnership, we have provided this booklet to show you some of the areas in the Savannah Convention Center that can be used to brand your upcoming meeting.

They will work with you or your representatives with printing and installing the graphics of your choice prior to the start of your meeting. Because they are located within minutes of the Convention Center they can be on site at any time prior to or during your meeting if needed.

They can also handle any non-signage printing needs you may have. The Kennickell Group's goal is to be your partner on call in Savannah to help make your meeting a great success.

Feel free to contact them directly for detailed specs and pricing.