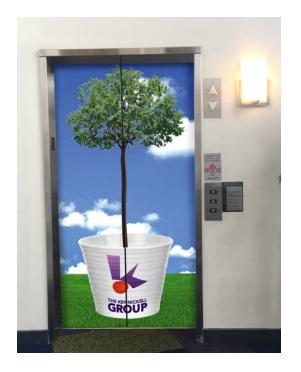

r your representatives with printing and installing the graphics of your choice prior to the start of your meeting. Because they are located within minutes of the Convention Center they can be on site at any time prior to or during your meeting if needed.

They can also handle any non-signage printing needs you may have. The Kennickell Group's goal is to be your partner on call in Savannah to help make your meeting a great success.

Feel free to contact them directly for detailed specs and pricing.

Terri Kennickell
Account Executive
terri@kennickell.com

**Lucinda Zittrouer** 

Wide Format

Customer Interface Representative

lucinda@kennickell.com

1-912-233-4532 | 1-800-673-6455





## BRYAN SQUARE HANDRAIL GLASS IN FOYER





































































ELEVATOR DOOR GRAPHICS



































#### **RIVER ENTRANCE GLASS PANELS**





S WALL GRAPHICS



















912.447.4000 www.savtcc.com