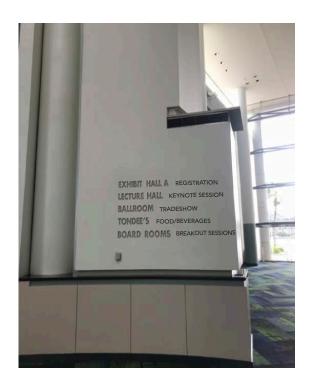

## BRYAN SQUARE HANDRAIL GLASS IN FOYER

ELEVATOR DOOR GRAPHICS

#### **RIVER ENTRANCE GLASS PANELS**

S WALL GRAPHICS

912.447.4000 www.savtcc.com