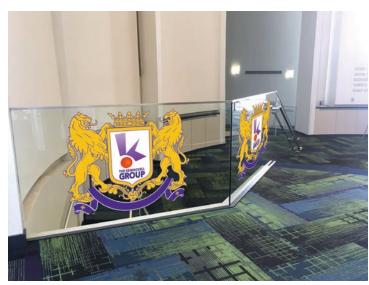

used to brand your upcoming meeting.

They will work with you or your representatives with printing and installing the graphics of your choice prior to the start of your meeting. Because they are located within minutes of the Convention Center they can be on site at any time prior to or during your meeting if needed.

They can also handle any non-signage printing needs you may have. The Kennickell Group's goal is to be your partner on call in Savannah to help make your meeting a great success.

Feel free to contact them directly for detailed specs and pricing.

Terri Kennickell
Account Executive
terri@kennickell.com

**Lucinda Zittrouer** 

Wide Format

Customer Interface Representative

lucinda@kennickell.com

1-912-233-4532 | 1-800-673-6455





## BRYAN SQUARE HANDRAIL GLASS IN FOYER





































































ELEVATOR DOOR GRAPHICS



































#### **RIVER ENTRANCE GLASS PANELS**





S WALL GRAPHICS



















912.447.4000 www.savtcc.com