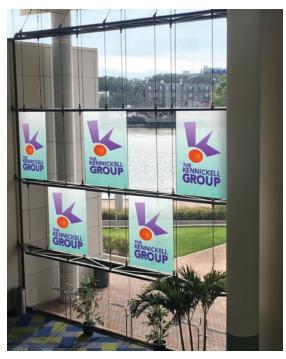

our upcoming meeting.

They will work with you or your representatives with printing and installing the graphics of your choice prior to the start of your meeting. Because they are located within minutes of the Convention Center they can be on site at any time prior to or during your meeting if needed.

They can also handle any non-signage printing needs you may have. The Kennickell Group's goal is to be your partner on call in Savannah to help make your meeting a great success.

Feel free to contact them directly for detailed specs and pricing.

Terri Kennickell
Account Executive
terri@kennickell.com

**Lucinda Zittrouer** 

Wide Format

Customer Interface Representative

lucinda@kennickell.com

1-912-233-4532 | 1-800-673-6455





## BRYAN SQUARE HANDRAIL GLASS IN FOYER





































































ELEVATOR DOOR GRAPHICS



































#### **RIVER ENTRANCE GLASS PANELS**





S WALL GRAPHICS



















912.447.4000 www.savtcc.com