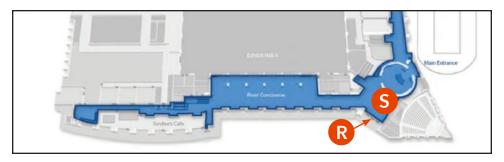

Located on Hutchinson Island, the CC has complimentary access via the Savannah Belles Water Ferry to the world-renowned historic district. The Savannah Convention Center is adjacent to the Westin Savannah Harbor Golf Resort & Spa. The historic district includes the Hyatt Regency, JW Riverfront, The Desoto accompanied by many other eclectic and unique lodging options for conference attendees. Come see for yourself what the Hostess City has to offer for your meeting!