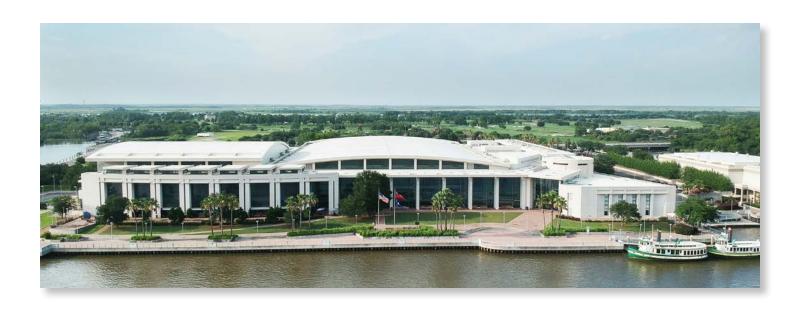

## GUIDE FOR BRANDING OPPORTUNITIES

The Savannah Convention Center, offers a unique and memorable venue for your next successful meeting, tradeshow or special event.

The CC is a 330,000 sq. ft. waterfront complex on the Savannah River featuring 100,000 sq. ft. of divisible exhibit space, 50,000 sq. ft. of prime meeting space, including 13 meeting rooms, four executive board rooms, a 25,000 sq. ft. Grand Ballroom, and a state-of-art 367-seat auditorium.

Located on Hutchinson Island, the CC has complimentary access via the Savannah Belles Water Ferry to the world-renowned historic district. The Savannah Convention Center is adjacent to the Westin Savannah Harbor Golf Resort & Spa. The historic district includes the Hyatt Regency, JW Riverfront, The Desoto accompanied by many other eclectic and unique lodging options for conference attendees. Come see for yourself what the Hostess City has to offer for your meeting!