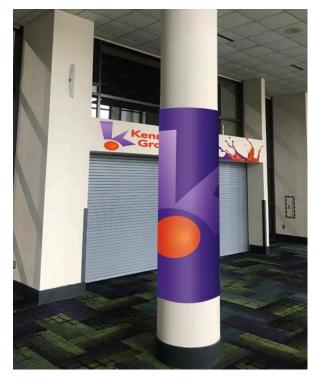

## SIGNAGE PARTNERS

Point of Purchase Displays • Banners Signage Interior Wallcoverings • Exhibits Back Lit Signage • Vinyl Graphics

The Kennickell Group, founded in 1892 is the region's largest print and signage company. In partnership, we have provided this booklet to show you some of the areas in the Savannah Convention Center that can be used to brand your upcoming meeting.