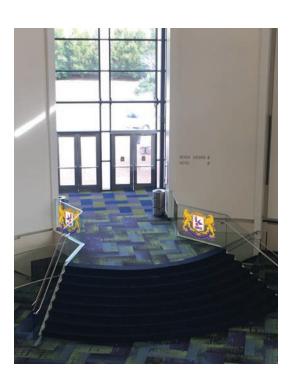

sed to brand your upcoming meeting.

They will work with you or your representatives with printing and installing the graphics of your choice prior to the start of your meeting. Because they are located within minutes of the Convention Center they can be on site at any time prior to or during your meeting if needed.

They can also handle any non-signage printing needs you may have. The Kennickell Group's goal is to be your partner on call in Savannah to help make your meeting a great success.

Feel free to contact them directly for detailed specs and pricing.

Terri Kennickell
Account Executive
terri@kennickell.com

**Lucinda Zittrouer** 

Wide Format

Customer Interface Representative

lucinda@kennickell.com

1-912-233-4532 | 1-800-673-6455





## BRYAN SQUARE HANDRAIL GLASS IN FOYER





































































ELEVATOR DOOR GRAPHICS



































#### **RIVER ENTRANCE GLASS PANELS**





S WALL GRAPHICS



















912.447.4000 www.savtcc.com